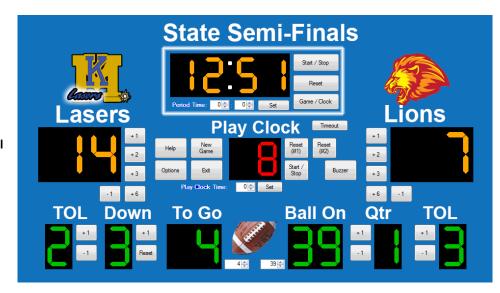

# Football Scoreboard

Control all aspects of the Football Scoreboard. Upload team logos and names. Intuitive userinterface to edit and update score, time remaining in quarter, play clock, remaining time outs, quarter, ball on yard, down and yards to go information.