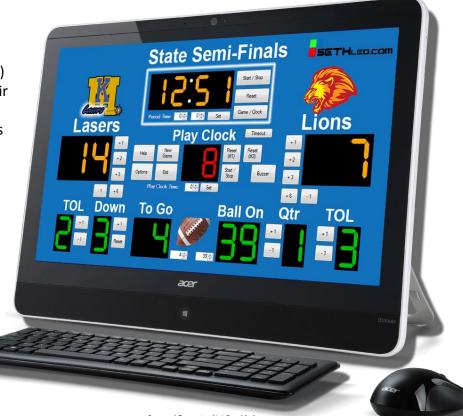

# Football Scoreboard

Control all aspects of the Football Scoreboard. Upload team logos and names. Intuitive userinterface to edit and update score, time remaining in quarter, play clock, remaining time outs, quarter, ball on yard, down and yards to go information.